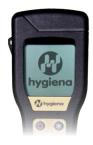

#### **EnSURE™ Monitoring System**

EnSURE™ is a high-sensitivity luminometer that measures multiple quality tests such as ATP, TVC, Coliform, E. coli, and more, all on one system. The EnSURE Monitoring System includes SureTrend Data Analysis Software.